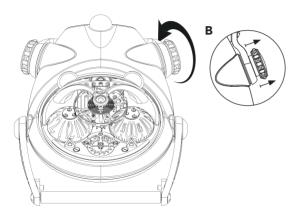

# **OPERATING INSTRUCTIONS - TIME SETTING**

Pull the crown **(B)** in position "out" and rotate to set the time.

Push the crown back against the case when finished.