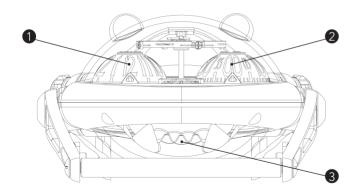

FUNCTIONS

OPERATING INSTRUCTIONS WINDING

OPERATING INSTRUCTIONS POWER RESERVE

O9

HOROLOGICAL MACHINE N°10 'PANDA'

OPERATING INSTRUCTIONS TIME SETTING



# **FUNCTIONS**

- 1 Hours
- 2 Minutes
- 3 Power reserve indicator



#### **OPERATING INSTRUCTIONS - WINDING**

Your watch is equipped with a manual winding movement.

If it has stopped, wind the movement by turning the crown **(A) clockwise** till the maximum power reserve capacity.



### **OPERATING INSTRUCTIONS - POWER RESERVE**

When the jaw is completely open the capacity is full and when the jaw is closed the capacity is empty.



# **OPERATING INSTRUCTIONS - TIME SETTING**

Pull the crown **(B)** in position "out" and rotate to set the time.

Push the crown back against the case when finished.