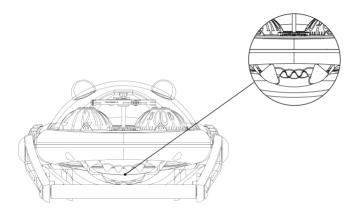

### **OPERATING INSTRUCTIONS - POWER RESERVE**

When the jaw is completely open the capacity is full and when the jaw is closed the capacity is empty.