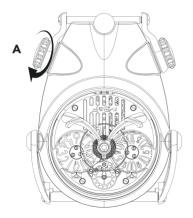

#### **OPERATING INSTRUCTIONS - WINDING**

Your watch is equipped with a manual winding movement.

If it has stopped, wind the movement by turning the crown **(A) clockwise** till the maximum power reserve capacity.