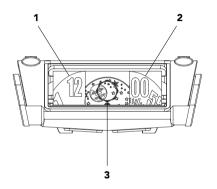

MOON PHASE SETTING

- 1 HOUR
  Bi-directional jumping hour
- 2 MINUTE
- **3** MOON PHASE