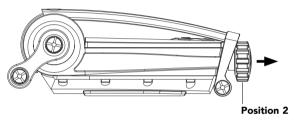

#### TIME SETTING

Pull the crown "out" (position 2) and turn the crown to set the time.

The time can be set forwards or backwards by rotating clockwise or anti-clockwise.