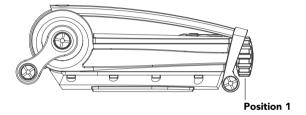

#### WINDING

Your watch is equipped with an automatic movement.

If it has stopped, wind the crown (position 1) a few turns clockwise.