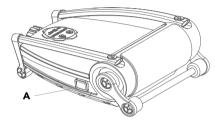

### MOON PHASE SETTING

To adjust the moon phase, gently push the corrector (**A**), which is located on the side of the case.

**Warning:** to avoid damaging the moon phase gear train, do not adjust the moon phase between 8:00 p.m. and 3:00 a.m.